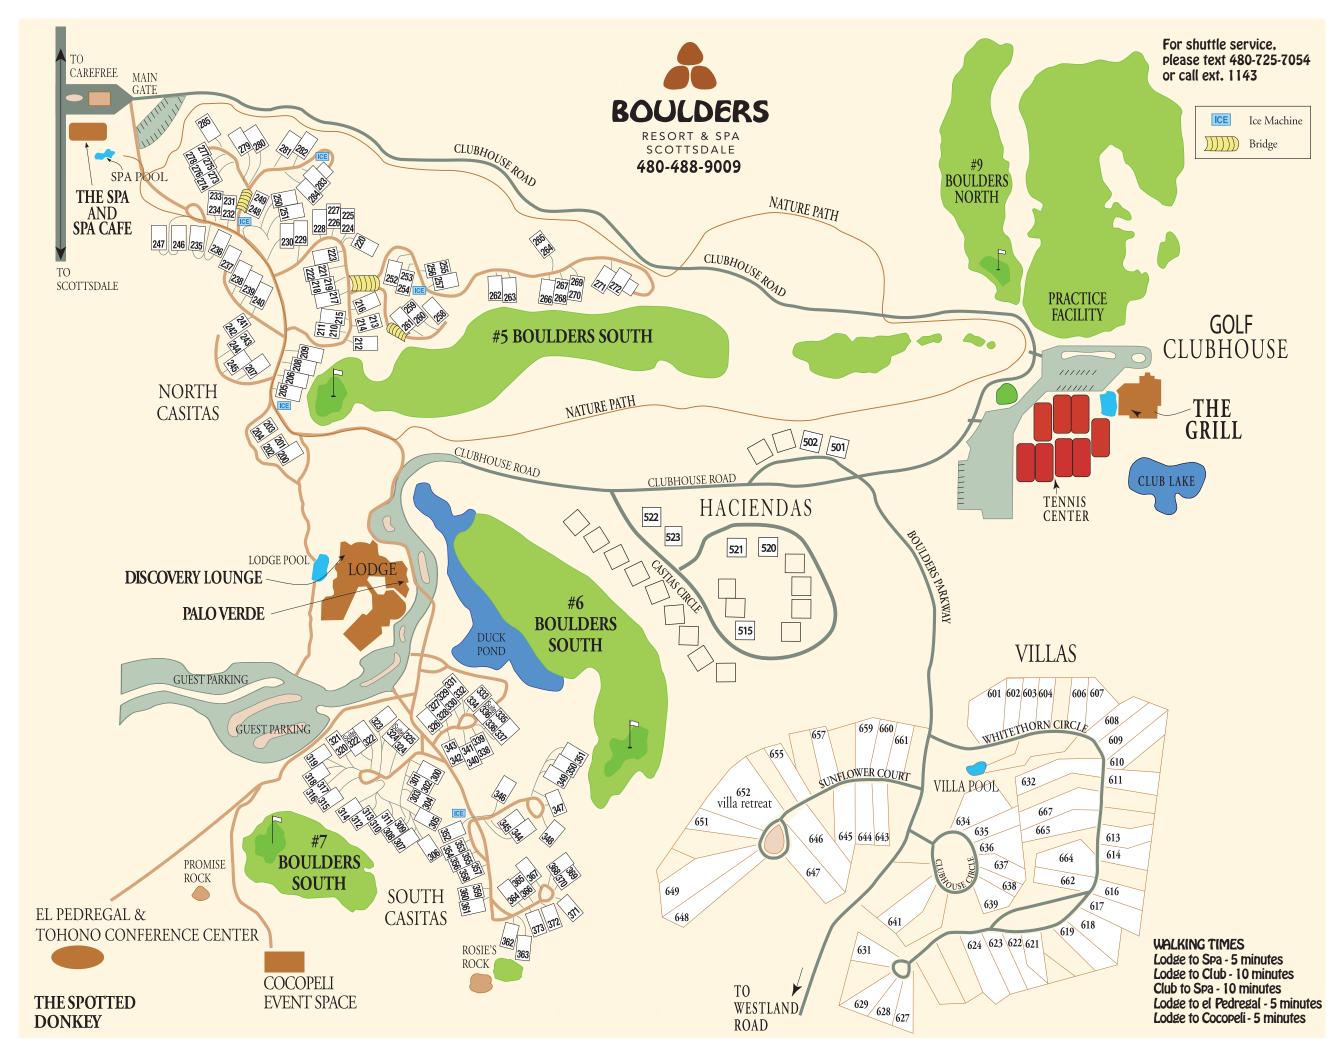

Dinner served Tues-Sat from 4pm to 9pm

Casual yet elegant, with a menu featuring a wide variety of American cuisine - The Grill features an exhibition kitchen, fireplace and newly-renovated patio seating with grand views of the 18th greens.

Lunch served daily from 11am to 3pm

Dinner served Thur-Sat from 4pm to 9pm