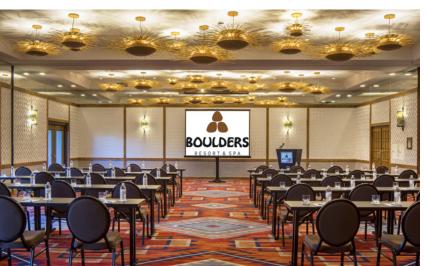

#### **MEETINGS AND EVENTS**

Host refreshing meetings and special events amidst floor-to-ceiling windows showcasing the beauty of the Sonoran desert. Get creative in unique outdoor meeting space and spacious function rooms with unique architecture and inspiring views. Connect with colleagues in a variety of meeting spaces including unique outdoor venues.

#### **FACILITIES**

- The ability to accommodate 10-300 guests
- Over 50,000 square feet of indoor and outdoor function space:
  - The 17,800 square foot Tohono Conference Center, with flexible floor plans
  - The 1,925 square foot Sonoran Ballroom, which can host up to 150 guests
  - The 1,886 square foot Clubhouse meeting rooms, which can host up to 150 guests
  - The 5,600 pillarless Latilla Ballroom which can host up to 300 guests
- Most meeting rooms (with floor-to-ceiling windows, patios and fireplaces)
- Three Executive Suites, perfect for VIP conferences and retreats
- Full-service Destination Services department