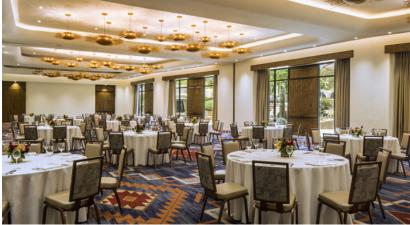

#### **MEETINGS AND EVENTS**

Host refreshing meetings and special events amidst floor-to-ceiling windows showcasing the beauty of the Sonoran desert. Get creative in unique outdoor meeting space and spacious function rooms with unique architecture and inspiring views. Connect with colleagues in a variety of meeting spaces including unique outdoor venues.

#### **FACILITIES**

- The ability to accommodate 10-300 guests
- Over 50,000 square feet of indoor and outdoor function space:
  - The 17,800 square foot Tohono Conference Center, with flexible floor plans
  - The 1,925 square foot Sonoran Ballroom, which can host up to 150 guests
  - The 1,886 square foot Clubhouse meeting rooms, which can host up to 150 guests
  - The 5,600 pillarless Latilla Ballroom which can host up to 300 guests
- Most meeting rooms (with floor-to-ceiling windows, patios and fireplaces)
- Three Executive Suites, perfect for VIP conferences and retreats
- Full-service Destination Services department