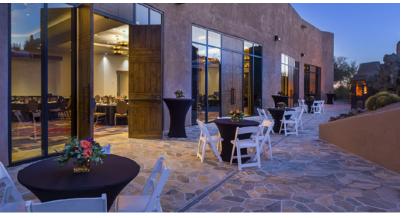

#### **MEETINGS AND EVENTS**

Host refreshing meetings and special events amidst floor-to-ceiling windows showcasing the beauty of the Sonoran desert. Get creative in unique outdoor meeting space and spacious function rooms with unique architecture and inspiring views. Connect with colleagues in a variety of meeting spaces including unique outdoor venues.

#### **FACILITIES**

- The ability to accommodate 10-300 guests
- Over 50,000 square feet of indoor and outdoor function space:
  - The 17,800 square foot Tohono Conference Center, with flexible floor plans
  - The 1,925 square foot Sonoran Ballroom, which can host up to 150 guests
  - The 1,886 square foot Clubhouse meeting rooms, which can host up to 150 guests
  - The 5,600 pillarless Latilla Ballroom which can host up to 300 guests
- Most meeting rooms (with floor-to-ceiling windows, patios and fireplaces)
- Three Executive Suites, perfect for VIP conferences and retreats
- Full-service Destination Services department