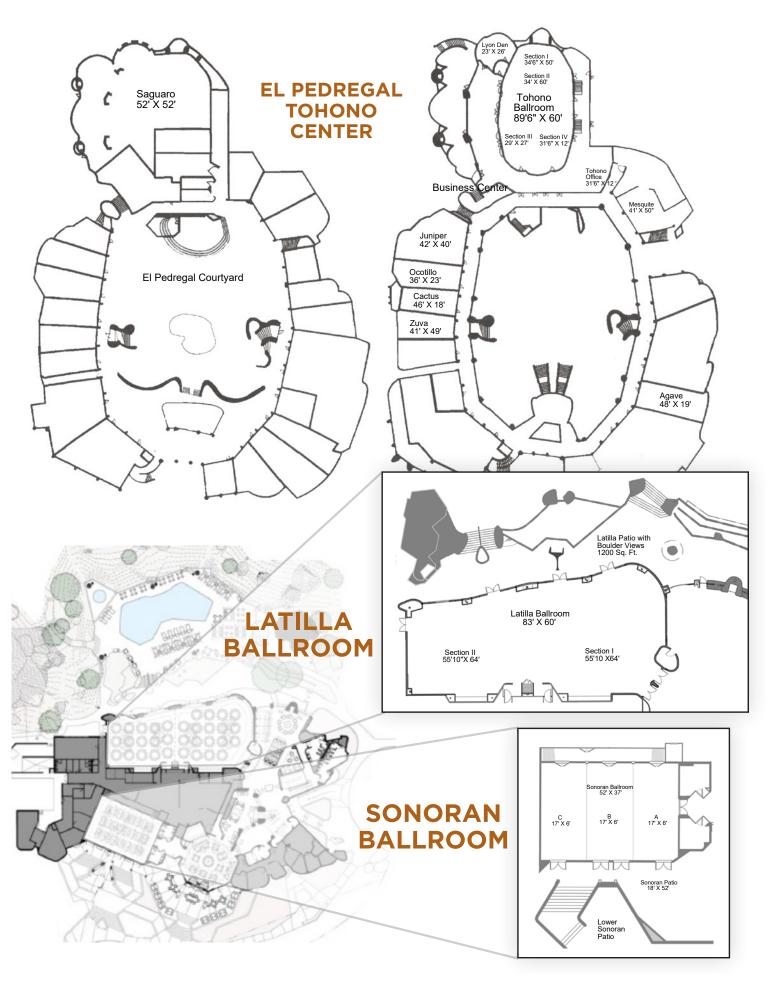

#### **FACILITIES**

- The ability to accommodate 10-300 guests
- Over 50,000 square feet of indoor and outdoor function space:
  - The 17,800 square foot Tohono Conference Center, with flexible floor plans
  - The 1,925 square foot Sonoran Ballroom, which can host up to 150 guests
  - The 1,886 square foot Clubhouse meeting rooms, which can host up to 150 guests
  - The 5,600 pillarless Latilla Ballroom which can host up to 300 guests
- Most meeting rooms (with floor-to-ceiling windows, patios and fireplaces)
- Three Executive Suites, perfect for VIP conferences and retreats
- Full-service Destination Services department

### **EVENT SPACES**

| ROOM NAME                     | DIMENSIONS       | TOTAL SQ. FEET | THEATER | CLASSROOM | U-SHAPE | CONFERENCE | RECEPTION         | BANQUET    | HOLLOW SQUARE | CEILING HEIGHT |
|-------------------------------|------------------|----------------|---------|-----------|---------|------------|-------------------|------------|---------------|----------------|
| Tohono Ballroom               | 89'6" x 60'      | 5,370          | 450     | 250       | 85      | 87         | 550               | 300        | 95            | 16'            |
| - Section I                   | 34'6" x 50'      | 1,720          | 100     | 60        | 32      | 25         | 120               | 90         | 42            | 16'            |
| - Section II                  | 34' x 60'        | 2,050          | 200     | 100       | 45      | 41         | 200               | 150        | 55            | 16'            |
| - Section III                 | 29' x 27'        | 788            | 50      | 20        | 18      | 21         | 80                | 40         | 23            | 16'            |
| - Section IV                  | 31' 6" x 25' 10" | 812            | 50      | 20        | 18      | 21         | 85                | 40         | 23            | 16'            |
| Tohono Foyer & Sunset Terrace | 124'2" x 116'    | 5,934          | -       | -         | -       | -          | 300               | 230        | -             | -              |
| Tohono Office                 | 31'6" x 12'      | 450            | 20      | 8         | 10      | 10         | -                 | 10         | 10            | 14'            |
| Cactus                        | 46' x 18'        | 900            | 50      | 20        | 10      | 10         | 50                | 30         | -             | 14'            |
| Mesquite                      | 41' x 50'        | 1,500          | 50      | 20        | 10      | 15         | 50                | 40         | 10            | 14'            |
| Ocotillo                      | 36' x 23'        | 800            | 70      | 25        | 15      | 20         | 50                | 40         | 20            | 14'            |
| Zuva                          | 41' x 49'        | 1,000          | 100     | 35        | 21      | 21         | 80                | 60         | 30            | 14'            |
| Agave                         | 48' x 19'        | 1,200          | 60      | -         | 20      | 30         | 30                | 40         | 25            | 14'            |
| Lyon Den Boardroom            | 23' x 26'        | 595            | -       | -         | -       | 18         | -                 | _          | -             | 11'            |
| Juniper                       | 42' x 40'        | 1,680          | 100     | 40        | 32      | 21         | 100               | 70         | 40            | 11'            |
| El Pedregal                   | 60' x 100'       | 7,350          | 500     | -         | -       | -          | 550 Standing Only | 300 Plated | -             | -              |
| Saguaro                       | 55' x 52'        | 2,860          | 200     | 40        | 25      | 41         | 150               | 120        | 55            | 11'            |
| Sonoran Ballroom              | 52' x 37'        | -              | 120     | 86        | 45      | 38         | 150               | 120 Plated | 55            | 11' 6"         |
| - Section A, B or C           | 17' 6"           | 651            | 50      | 25        | 20      | 17         | 60                | 30         | 24            | 11' 6"         |
| - Section AB or BC            | -                | 1,300          | -       | -         | -       | _          | -                 | -          | -             | 11' 6"         |
| Sonoran Patio                 | 18' x 52'        | 936            | -       | -         | -       | -          | 80                | 50         | -             | -              |
| Duck Pond Lawn                | 90' x 125'       | 11,500         | 250     | -         | -       | _          | 225               | 240        | -             | -              |
| Latilla Ballroom              | 83' x 60'        | 5,600          | 450     | 240       | 60      | -          | 450 Standing      | 300        | 70            | 16'            |
| - Section I                   | 55' 10" x 64'    | 3,000          | 250     | 120       | 30      | 35         | 300               | 150        | 50            | 16'            |
| - Section II                  | 55' x 51' 6"     | 2,600          | 200     | 100       | 25      | 30         | 150               | 120        | 30            | 16'            |
| Latilla Patio                 | -                | 1,200          | -       | -         | -       | _          | 100               | 60         | -             | -              |
| Palo Verde                    | -                | 1,806          | -       | -         | -       | -          | -                 | 58         | -             | 18'            |
| Palo Verde Patio              | -                | 1,500          | -       | -         | -       | _          | 30                | 25         | -             | -              |
| Lodge Pool                    | -                | 6,250          | -       | -         | -       | -          | 250               | 140        | -             | -              |
| Living Room                   | 17' x 6'         | 400            | -       | 4         | -       | _          | 15                | -          | -             | 18'            |
| Cocopeli                      | 54' x 48'        | 2,592          | 300     | -         | -       | -          | 200               | 220        | -             | -              |
| 19th Green                    | 70' x 94' 6"     | 5,500          | 250     | -         | -       | -          | 250               | 200        | -             | -              |
| Club Rooms                    | 103' x 136'      | 1,621          | 120     | 30        | 26      | 25         | 200 Standing      | 100        | 32            | 10'            |
| Boulderview Terrace           | 74' x 88' 6"     | 3,294          | 220     | -         | _       | -          | 150               | 100        | -             | -              |
| Executive Suites (3)          | -                | 700            | -       | -         | -       | 10         | 20                | 10         | -             | 12'            |
| Organic Garden                | 85' x 60'        | 5,400          | 40      | -         | -       | 32         | 90 Standing       | 50         | -             | -              |
| Promise Rock                  | 48' x 57'        | 2,000          | 150     | -         | -       | -          | 80                | 70         | -             | -              |