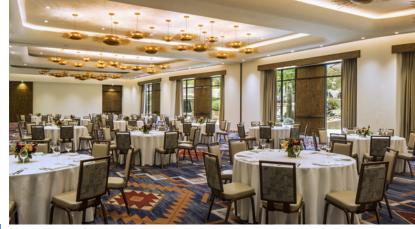

### **MEETINGS AND EVENTS**

Host refreshing meetings and special events amidst floor-to-ceiling windows showcasing the beauty of the Sonoran desert. Get creative in unique outdoor meeting space and spacious function rooms with unique architecture and inspiring views. Connect with colleagues in a variety of meeting spaces including unique outdoor venues.

#### FACILITIES

- The ability to accommodate 10-300 guests
- Over 50,000 square feet of indoor and outdoor function space:
  - 17,800 square foot of meeting and event space, with flexible floor plans
  - The 1,925 square foot Sonoran Ballroom, which can host up to 150 guests
  - The 1,886 square foot Clubhouse meeting rooms, which can host up to 150 guests
  - The 5,600 pillarless Latilla Ballroom which can host up to 300 guests
- Most meeting rooms (with floor-to-ceiling windows, patios and fireplaces)
- Three Executive Suites, perfect for VIP conferences and retreats
- Full-service Destination Services department