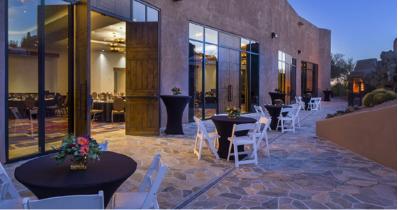

### **MEETINGS AND EVENTS**

Host refreshing meetings and special events amidst floor-to-ceiling windows showcasing the beauty of the Sonoran desert. Get creative in unique outdoor meeting space and spacious function rooms with unique architecture and inspiring views. Connect with colleagues in a variety of meeting spaces including unique outdoor venues.

#### FACILITIES

- The ability to accommodate 10-300 guests
- Over 50,000 square feet of indoor and outdoor function space:
  - 17,800 square foot of meeting and event space, with flexible floor plans
  - The 1,925 square foot Sonoran Ballroom, which can host up to 150 guests
  - The 1,886 square foot Clubhouse meeting rooms, which can host up to 150 guests
  - The 5,600 pillarless Latilla Ballroom which can host up to 300 guests
- Most meeting rooms (with floor-to-ceiling windows, patios and fireplaces)
- Three Executive Suites, perfect for VIP conferences and retreats
- Full-service Destination Services department