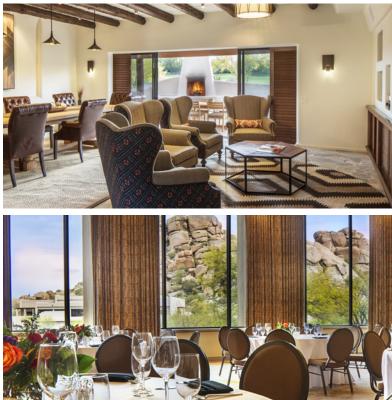

# DINING

The five unique dining options, conveniently located throughout the Boulders Resort grounds, offer delicious food in both casual and formal atmospheres. The innovative menus feature sumptuous American, South-of-the-Border, Spa and Southwestern-inspired cuisine—all made from the freshest ingredients and served in truly striking settings.

### **MEETINGS AND EVENTS**

Host refreshing meetings and special events amidst floor-to-ceiling windows showcasing the beauty of the Sonoran desert. Get creative in unique outdoor meeting space and spacious function rooms with unique architecture and inspiring views. Connect with colleagues in a variety of meeting spaces including unique outdoor venues.