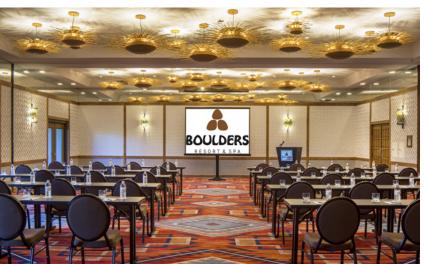

### **MEETINGS AND EVENTS**

Host refreshing meetings and special events amidst floor-to-ceiling windows showcasing the beauty of the Sonoran desert. Get creative in unique outdoor meeting space and spacious function rooms with unique architecture and inspiring views. Connect with colleagues in a variety of meeting spaces including unique outdoor venues.

#### FACILITIES

- The ability to accommodate 10-300 guests
- Over 50,000 square feet of indoor and outdoor function space:
  - 17,800 square foot of meeting and event space, with flexible floor plans
  - The 1,925 square foot Sonoran Ballroom, which can host up to 150 guests
  - The 1,886 square foot Clubhouse meeting rooms, which can host up to 150 guests
  - The 5,600 pillarless Latilla Ballroom which can host up to 300 guests
- Most meeting rooms (with floor-to-ceiling windows, patios and fireplaces)
- Three Executive Suites, perfect for VIP conferences and retreats
- Full-service Destination Services department

## **EVENT SPACES**

| ROOM NAME                     | DIMENSIONS       | TOTAL SQ. FEET | THEATER | CLASSROOM | U-SHAPE | CONFERENCE | RECEPTION         | BANQUET    | HOLLOW SQUARE | CEILING HEIGHT |
|-------------------------------|------------------|----------------|---------|-----------|---------|------------|-------------------|------------|---------------|----------------|
| Tohono Ballroom               | 89'6" x 60'      | 5,370          | 450     | 250       | 85      | 87         | 550               | 300        | 95            | 16'            |
| - Section I                   | 34'6" x 50'      | 1,720          | 100     | 60        | 32      | 25         | 120               | 90         | 42            | 16'            |
| - Section II                  | 34' x 60'        | 2,050          | 200     | 100       | 45      | 41         | 200               | 150        | 55            | 16'            |
| - Section III                 | 29' x 27'        | 788            | 50      | 20        | 18      | 21         | 80                | 40         | 23            | 16'            |
| - Section IV                  | 31' 6" x 25' 10" | 812            | 50      | 20        | 18      | 21         | 85                | 40         | 23            | 16'            |
| Tohono Foyer & Sunset Terrace | 124'2" x 116'    | 5,934          | -       | -         | -       | -          | 300               | 230        | -             | -              |
| Tohono Office                 | 31'6" x 12'      | 450            | 20      | 8         | 10      | 10         | -                 | 10         | 10            | 14'            |
| Cactus                        | 46' x 18'        | 900            | 50      | 20        | 10      | 10         | 50                | 30         | -             | 14'            |
| Mesquite                      | 41' x 50'        | 1,500          | 50      | 20        | 10      | 15         | 50                | 40         | 10            | 14'            |
| Ocotillo                      | 36' x 23'        | 800            | 70      | 25        | 15      | 20         | 50                | 40         | 20            | 14'            |
| Zuva                          | 41' x 49'        | 1,000          | 100     | 35        | 21      | 21         | 80                | 60         | 30            | 14'            |
| Agave                         | 48' x 19'        | 1,200          | 60      | -         | 20      | 30         | 30                | 40         | 25            | 14'            |
| Lyon Den Boardroom            | 23' x 26'        | 595            | -       | -         | -       | 18         | -                 | -          | -             | 11'            |
| Juniper                       | 42' x 40'        | 1,680          | 100     | 40        | 32      | 21         | 100               | 70         | 40            | 11'            |
| El Pedregal                   | 60' x 100'       | 7,350          | 500     | -         | -       | -          | 550 Standing Only | 300 Plated | -             | -              |
| Saguaro                       | 55' x 52'        | 2,860          | 200     | 40        | 25      | 41         | 150               | 120        | 55            | 11'            |
| Sonoran Ballroom              | 52' x 37'        | -              | 120     | 86        | 45      | 38         | 150               | 120 Plated | 55            | 11' 6"         |
| - Section A, B or C           | 17' 6"           | 651            | 50      | 25        | 20      | 17         | 60                | 30         | 24            | 11' 6"         |
| - Section AB or BC            | -                | 1,300          | -       | -         | -       | -          | -                 | -          | -             | 11' 6"         |
| Sonoran Patio                 | 18' x 52'        | 936            | -       | -         | -       | -          | 80                | 50         | -             | -              |
| Duck Pond Lawn                | 90' x 125'       | 11,500         | 250     | -         | -       | -          | 225               | 240        | -             | -              |
| Latilla Ballroom              | 83' x 60'        | 5,600          | 450     | 240       | 60      | -          | 450 Standing      | 300        | 70            | 16'            |
| - Section I                   | 55' 10" x 64'    | 3,000          | 250     | 120       | 30      | 35         | 300               | 150        | 50            | 16'            |
| - Section II                  | 55' x 51' 6"     | 2,600          | 200     | 100       | 25      | 30         | 150               | 120        | 30            | 16'            |
| Latilla Patio                 | -                | 1,200          | -       | -         | -       | -          | 100               | 60         | -             | -              |
| Palo Verde                    | -                | 1,806          | -       | -         | -       | -          | -                 | 58         | -             | 18'            |
| Palo Verde Patio              | -                | 1,500          | -       | -         | -       | -          | 30                | 25         | -             | -              |
| Lodge Pool                    | -                | 6,250          | -       | -         | -       | -          | 250               | 140        | -             | -              |
| Living Room                   | 17' x 6'         | 400            | -       | 4         | -       | -          | 15                | -          | -             | 18'            |
| Cocopeli                      | 54' x 48'        | 2,592          | 300     | -         | -       | -          | 200               | 220        | -             | -              |
| 19th Green                    | 70' x 94' 6"     | 5,500          | 250     | -         | -       | -          | 250               | 200        | -             | -              |
| Club Rooms                    | 103' x 136'      | 1,621          | 120     | 30        | 26      | 25         | 200 Standing      | 100        | 32            | 10'            |
| Boulderview Terrace           | 74' x 88' 6"     | 3,294          | 220     | -         | -       | -          | 150               | 100        | -             | _              |
| Executive Suites (3)          | -                | 700            | -       | -         | -       | 10         | 20                | 10         | -             | 12'            |
| Organic Garden                | 85' x 60'        | 5,400          | 40      | -         | -       | 32         | 90 Standing       | 50         | -             | -              |
| Promise Rock                  | 48' x 57'        | 2,000          | 150     | -         | -       | -          | 80                | 70         | -             | -              |