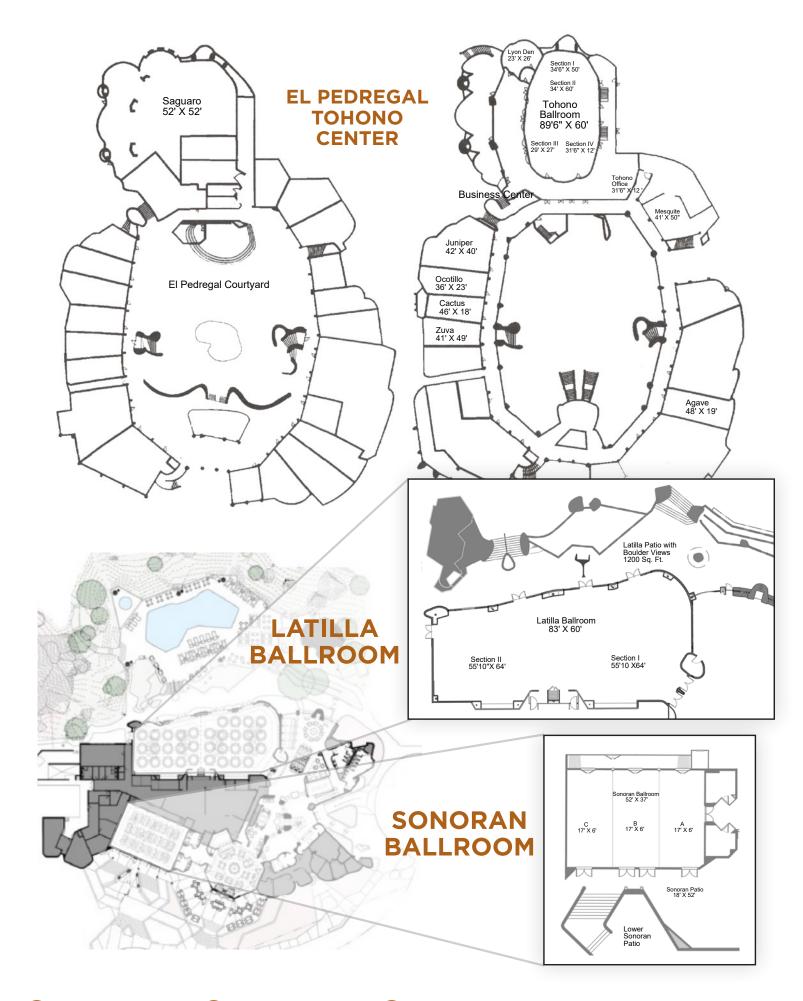

#### FACILITIES

- The ability to accommodate 10-300 guests
- Over 50,000 square feet of indoor and outdoor function space:
  - 17,800 square foot of meeting and event space, with flexible floor plans
  - The 1,925 square foot Sonoran Ballroom, which can host up to 150 guests
  - The 1,886 square foot Clubhouse meeting rooms, which can host up to 150 guests
  - The 5,600 pillarless Latilla Ballroom which can host up to 300 guests
- Most meeting rooms (with floor-to-ceiling windows, patios and fireplaces)
- Three Executive Suites, perfect for VIP conferences and retreats
- Full-service Destination Services department

## **EVENT SPACES**

| ROOM NAME                     | DIMENSIONS       | TOTAL SQ. FEET | THEATER | CLASSROOM | U-SHAPE | CONFERENCE | RECEPTION         | BANQUET    | HOLLOW SQUARE | CEILING HEIGHT |
|-------------------------------|------------------|----------------|---------|-----------|---------|------------|-------------------|------------|---------------|----------------|
| Tohono Ballroom               | 89'6" x 60'      | 5,370          | 450     | 250       | 85      | 87         | 550               | 300        | 95            | 16'            |
| - Section I                   | 34'6" x 50'      | 1,720          | 100     | 60        | 32      | 25         | 120               | 90         | 42            | 16'            |
| - Section II                  | 34' x 60'        | 2,050          | 200     | 100       | 45      | 41         | 200               | 150        | 55            | 16'            |
| - Section III                 | 29' x 27'        | 788            | 50      | 20        | 18      | 21         | 80                | 40         | 23            | 16'            |
| - Section IV                  | 31' 6" x 25' 10" | 812            | 50      | 20        | 18      | 21         | 85                | 40         | 23            | 16'            |
| Tohono Foyer & Sunset Terrace | 124'2" x 116'    | 5,934          | -       | -         | -       | -          | 300               | 230        | -             | -              |
| Tohono Office                 | 31'6" x 12'      | 450            | 20      | 8         | 10      | 10         | -                 | 10         | 10            | 14'            |
| Cactus                        | 46' x 18'        | 900            | 50      | 20        | 10      | 10         | 50                | 30         | -             | 14'            |
| Mesquite                      | 41' x 50'        | 1,500          | 50      | 20        | 10      | 15         | 50                | 40         | 10            | 14'            |
| Ocotillo                      | 36' x 23'        | 800            | 70      | 25        | 15      | 20         | 50                | 40         | 20            | 14'            |
| Zuva                          | 41' x 49'        | 1,000          | 100     | 35        | 21      | 21         | 80                | 60         | 30            | 14'            |
| Agave                         | 48' x 19'        | 1,200          | 60      | -         | 20      | 30         | 30                | 40         | 25            | 14'            |
| Lyon Den Boardroom            | 23' x 26'        | 595            | -       | -         | -       | 18         | -                 | -          | -             | 11'            |
| Juniper                       | 42' x 40'        | 1,680          | 100     | 40        | 32      | 21         | 100               | 70         | 40            | 11'            |
| El Pedregal                   | 60' x 100'       | 7,350          | 500     | -         | -       | -          | 550 Standing Only | 300 Plated | -             | -              |
| Saguaro                       | 55' x 52'        | 2,860          | 200     | 40        | 25      | 41         | 150               | 120        | 55            | 11'            |
| Sonoran Ballroom              | 52' x 37'        | -              | 120     | 86        | 45      | 38         | 150               | 120 Plated | 55            | 11' 6"         |
| - Section A, B or C           | 17' 6"           | 651            | 50      | 25        | 20      | 17         | 60                | 30         | 24            | 11' 6"         |
| - Section AB or BC            | -                | 1,300          | -       | -         | -       | -          | -                 | -          | -             | 11' 6"         |
| Sonoran Patio                 | 18' x 52'        | 936            | -       | -         | -       | -          | 80                | 50         | -             | -              |
| Duck Pond Lawn                | 90' x 125'       | 11,500         | 250     | -         | -       | -          | 225               | 240        | -             | -              |
| Latilla Ballroom              | 83' x 60'        | 5,600          | 450     | 240       | 60      | -          | 450 Standing      | 300        | 70            | 16'            |
| - Section I                   | 55' 10" x 64'    | 3,000          | 250     | 120       | 30      | 35         | 300               | 150        | 50            | 16'            |
| - Section II                  | 55' x 51' 6"     | 2,600          | 200     | 100       | 25      | 30         | 150               | 120        | 30            | 16'            |
| Latilla Patio                 | -                | 1,200          | -       | -         | -       | -          | 100               | 60         | -             | -              |
| Palo Verde                    | -                | 1,806          | -       | -         | -       | -          | -                 | 58         | -             | 18'            |
| Palo Verde Patio              | -                | 1,500          | -       | -         | -       | -          | 30                | 25         | -             | -              |
| Lodge Pool                    | -                | 6,250          | -       | -         | -       | -          | 250               | 140        | -             | -              |
| Living Room                   | 17' x 6'         | 400            | -       | 4         | -       | -          | 15                | -          | -             | 18'            |
| Cocopeli                      | 54' x 48'        | 2,592          | 300     | -         | -       | -          | 200               | 220        | -             | -              |
| 19th Green                    | 70' x 94' 6"     | 5,500          | 250     | -         | -       | -          | 250               | 200        | -             | -              |
| Club Rooms                    | 103' x 136'      | 1,621          | 120     | 30        | 26      | 25         | 200 Standing      | 100        | 32            | 10'            |
| Boulderview Terrace           | 74' x 88' 6"     | 3,294          | 220     | -         | -       | -          | 150               | 100        | -             | _              |
| Executive Suites (3)          | -                | 700            | -       | -         | -       | 10         | 20                | 10         | -             | 12'            |
| Organic Garden                | 85' x 60'        | 5,400          | 40      | -         | -       | 32         | 90 Standing       | 50         | -             | -              |
| Promise Rock                  | 48' x 57'        | 2,000          | 150     | -         | -       | -          | 80                | 70         | -             | -              |